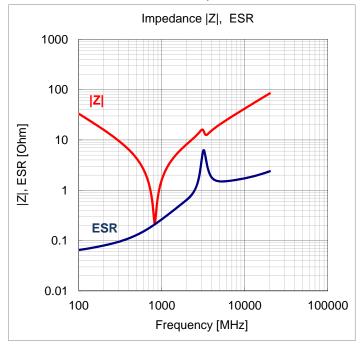

## 3. Frequency characteristics

Network Analyzer N5230, 100MHz to 20GHz

Any data in this sheet are subject to change, modify or discontinue without notice The data sheets include the typical data for design reference only. If there is any question regarding the data sheets, please contact our sales personnel or application engineers